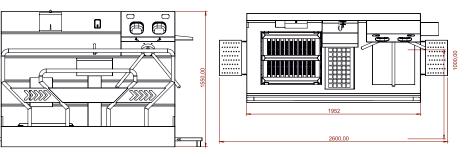

## PL-007 HYGIENE BARRIER WITH HORIZONTAL BRUSHES

## Product Specifications: Stainless Steel, painted