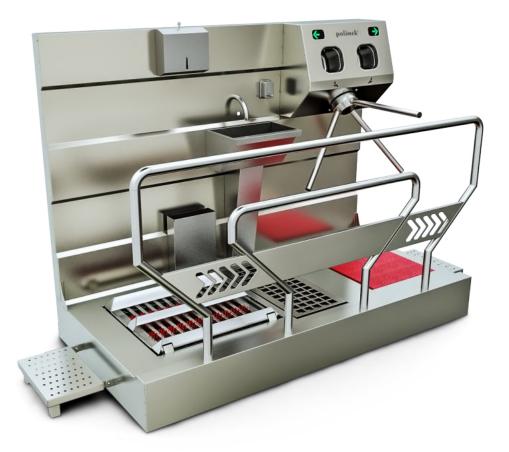

## PL-007 HYGIENE BARRIER WITH HORIZONTAL BRUSHES

## **Product Specifications**

THANKS TO HORIZONTAL BRUSHES, BOOTS AND BOOTS SOLES ARE MADE BRUSHING CLEAN. THE BRUSHES HAVE EASY ASSEMBLY AND DISASSEMBLY FEATURE. EASY PLC CONTROL SYSTEM IS AVAILABLE, TIME ADJUSTMENT IN THE TRANSITION SYSTEM (IT IS POSSIBLE TO SET THE TIME OF THE BRUSH, SENSOR SINK AND DOUBLE HAND DISINFECTANT SYSTEM) THE SEQUENTIAL SYSTEM IS AVAILABLE. WHEN THE STAFF SKIP ANY QUEUE, THERE IS NO PERMISSION TO ACCESS. IT HAS TWO-DIRECTIONAL FREE TRANSITION FEATURE WHEN THE POWER IS OFF. COMPLETE CHROME STAINLESS

SINK WITH SENSOR DOUBLE HAND DISINFECTING UNIT HORIZONTAL BRUSH HYGIENE MOP MANUAL SOAR DISPENSER Z NAPKIN HOLDER

OPTIONAL SELECTION (SOAP DRY WITH SENSOR, JET DRYING SHOWER, ETC)

Π

CONTACT: 🔇 +90 232 328 16 45 (pbx) Fax: +90 232 328 16 74 Sales: +90 530 915 60 00 🖸 sales@polimek.com.tr - export@polimek.com.tr